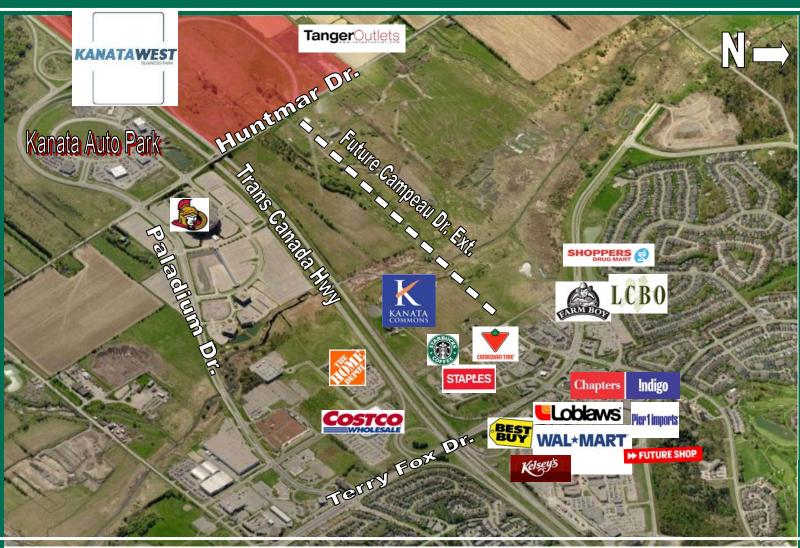

## COMMERCIAL SPACE FOR LEASE





## FOR MORE INFORMATION:

Julie Taggart jtaggart@taggart,ca (613)234-7000 ext. 222

Jeff Parkes jparkes@taggart.ca (613)234-7000 ext. 235

## **DEMOGRAPHICS IN A 5 KM RADIUS**

81,349

27.5 %

27.8%

2018 Projected

Age

25-44

45 - 64

**Population**2013 Estimated 74,415

Aggregated Household Income 2013 Estimated \$\$100K

2013 Estimated >\$100K 56.9% 2018 Projected >\$100K 62.7% Owner Occupied Dwellings

2013 Estimated 90.0% 2018 Projected 87.4%

Education

University 45.1% College or CEGEP 17.9%

Consumer Expenditure
Total Current Consumption

Total Current Consumption \$ 2,277,444,000.00

Per Household \$ 85, 208.00





**Taggart Realty Management** 225 Metcalfe St, Suite 708 Ottawa, ON, K2P 1P9

P: (613)234 – 7000 F: (613) 235-8910 www.taggart.ca