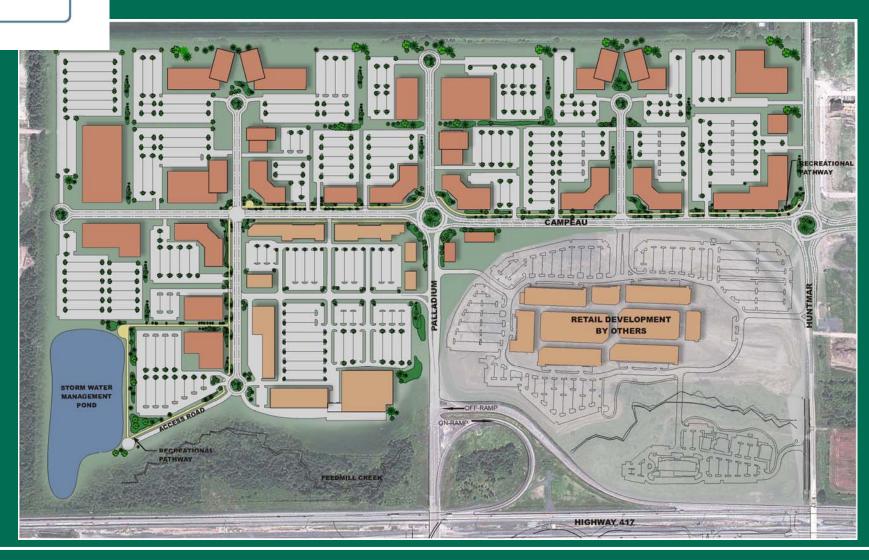

## COMMERCIAL SPACE FOR LEASE





## FOR MORE INFORMATION:

Julie Taggart jtaggart@taggart,ca (613)234-7000 ext. 222

Jeff Parkes jparkes@taggart.ca (613)234-7000 ext. 235

## **DEMOGRAPHICS IN A 5 KM RADIUS**

81,349

27.5 %

27.8%

2018 Projected

Age

25-44

45 - 64

**Population**2013 Estimated 74,415

Aggregated Household Income 2013 Estimated \$\$100K

2013 Estimated >\$100K 56.9% 2018 Projected >\$100K 62.7% Owner Occupied Dwellings

2013 Estimated 90.0% 2018 Projected 87.4%

Education

University 45.1% College or CEGEP 17.9%

Consumer Expenditure
Total Current Consumption

Total Current Consumption \$ 2,277,444,000.00

Per Household \$ 85, 208.00





**Taggart Realty Management** 225 Metcalfe St, Suite 708 Ottawa, ON, K2P 1P9

P: (613)234 – 7000 F: (613) 235-8910 www.taggart.ca